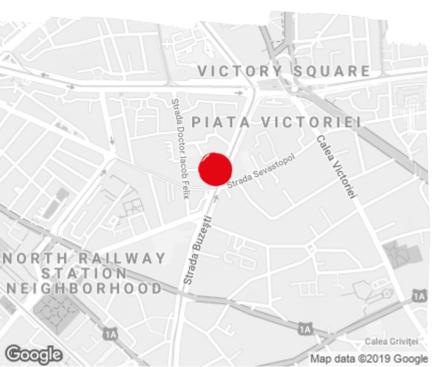

#### Location

### **Public transport**

Metro: M1, M2

Bus: 79, 86,97, 133, 182, 205, 300, 381

Tram: 1, 42, 45, 46, 20, 24